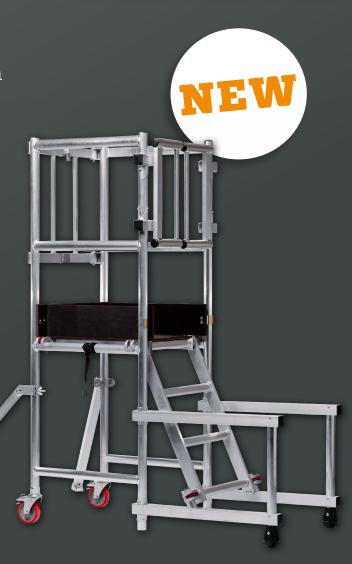

## ACCESS PODIUM

- Folds compactly for easy transportation and storage, fits easily in small commercial vehicles
- Double-braked wheels for easy manoeuvrability and additional safety
- Guardrail and auto-close gate to ensure 360° protection to allow work facing any direction
- Pivoting stabilisers provide safety and stability when in use
- Integral ladder for easy ascending and descending
- Strong and robust construction, designed for heavy-duty use in the toughest of environments
- Quick and easy to set up by one person
- Certified to the latest BS 8620:2016 standard

## The most compact & lightest\*, low-level podium in the UK.

Designed and manufactured in the UK, the **BoSS Pod<sup>2</sup>** is built for ease of use, featuring a foldable system that is easy to transport and store. With pivoting stabilisers and an integral ladder

for easy access to the platform, this lightweight, sturdy unit provides ultimate 360° safety with its auto-closing safety gate and guardrail.

Its compact footprint allows for efficient use in tight spaces, while the durable aluminium construction ensures long-lasting performance.